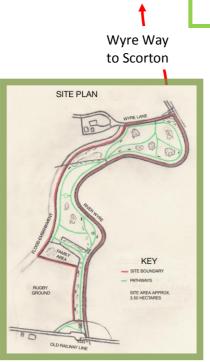

work is ongoing and relies on public donations.

The Green is run by **volunteers** from the Management Team, aided by Wyre Borough Rangers and Friends on regular monthly workdays (usually the 3<sup>rd</sup> Tuesday of the month) when they carry out routine maintenance and improvements.

#### Friends of the Green

The Friends organise a range of social events and fundraisers including coffee mornings, visiting speakers, plant sales, charity stalls and visits to other similar sites.

- The Friends publish a regular newsletter.
- They encourage the sensitive use of the Green and its use by outside bodies, schools, youth groups, etc.
- Friends can be anyone who gets pleasure from the Green and wishes to put something back into it.

# To become a Friend just fill in the form on the back...





Garstang

### For further information contact:

Michael Halford, Chair of Trustees 01995 238925

Peter Ryder, Chair of Management Team 01995 604688

Or view our website:

#### www.garstangmillenniumgreen.org.uk

To become a Friend of the Green,contact Peter Ryder, MembershipSecretary01995 6046883 Hereford Ave., Garstang, PR3 1L J

# Where is the Millennium Green?



### Could you help?

- Donate your time and expertise.
- Help maintain the Green.
- Help raise funds hold an event on the Green!
- Financial Donations
- A donation of goods or services.
- Become a Friend
- Where donations go:
- Maintenance of equipment, footpaths, hedges, fencing etc.
- Payment for essential work that cannot be carried out by volunteers.
- Enhancements to the Green.
- Planting of trees/flowers/grasses.
- Crea