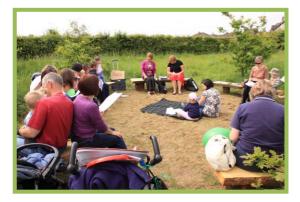

#### Friends of the Green

The Friends organise a range of social events and fundraisers including coffee mornings, visiting speakers, plant sales, charity stalls and visits to other similar sites.

- The Friends publish a regular newsletter.
- They encourage the sensitive use of the Green and its use by outside bodies, schools, youth groups, etc.
- Friends can be anyone who gets pleasure from the Green and wishes to put something back into it.

### Could you help?

- Donate your time and expertise.
- Help maintain the Green.
- Help raise funds hold an event on the Green!
- Financial Donations
- A donation of goods or services.
- Become a Friend
- Where donations go:
- Maintenance of equipment, footpaths, hedges, fencing etc.
- Payment for essential work that cannot be carried out by volunteers.
- Enhancements to the Green.
- Planting of trees/flowers/grasses.
- Creation of new areas for *wildlife*
- Ensuring continued *access* to the Green for all.