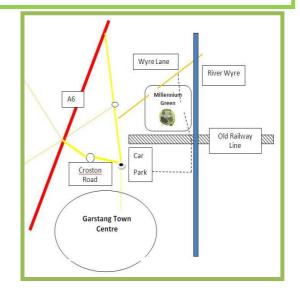

draisers including coffee mornings, visiting speakers, plant sales, charity stalls and visits to other similar sites.

- The Friends publish a regular newsletter.
- They encourage the sensitive use of the Green and its use by outside bodies, schools, youth groups, etc.
- Friends can be anyone who gets pleasure from the Green and wishes to put something back into it.

# To become a Friend just fill in the form on the back...





Garstang

### For further information contact:

Michael Halford, Chair of Trustees 01995 238925

Peter Ryder, Chair of Management Team 01995 604688

Or view our website:

#### www.garstangmillenniumgreen.org.uk

To become a Friend of the Green,contact Peter Ryder, MembershipSecretary01995 6046883 Hereford Ave., Garstang, PR3 1L J

# Where is the Millennium Green?



### Could you help?

- Donate your time and expertise.
- Help maintain the Green.
- Help raise funds hold an event on the Green!
- Financial Donations
- A donation of goods or services.
- Become a Friend
- Where donations go:
- Maintenance of equipment, footpaths, hedges, fencing etc.
- Payment for essential work that cannot be carried out by volunteers.
- Enhancements to the Green.
- Planting of trees/flowers/grasses.
- Creation of new areas for *wildlife*
- Ensuring continued *access* to the Green for all.

The Trustees, Management Team and friends are all volunteers. No direct funding comes from the Local Authority or other sources so any contribution to the Green is invaluable. Every penny donated goes straight to the Green.

## Application to become a Friend of the Garstang Millenni